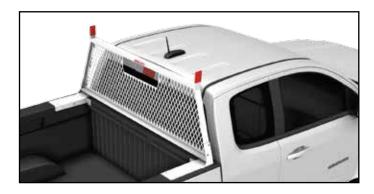

## 1909-X-01

**Cab Screen** 

#### **FOR COMPACT PICKUPS**

1909-3-01 (white) 1909-5-01 (black)

Punched steel screen cab protector (requires purchase of installation kit)

Fits 2015 and newer Chevrolet Colorado/GMC Canyon and 2016 and newer Nissan Frontier

Ship Weight: 36 Lbs.