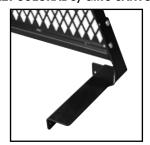

# 1927-X-01

**Installation Kit** 

## FOR 2015 AND NEWER CHEVROLET COLORADO/GMC CANYON

1927-3-01 (white) 1927-5-01 (black)

Mounting feet work with 1909 cab protector

Ship Weight: 14 Lbs.

1910-X-01

**Cab Screen** 