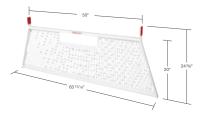

## 1909-X-01

**Cab Screen** 

#### **FOR COMPACT PICKUPS**

1909-3-01 (white) 1909-5-01 (black)

Punched steel screen cab protector (requires purchase of installation kit)

Fits 2015 and newer Chevrolet Colorado/GMC Canyon and 2016 and newer Nissan Frontier

Ship Weight: 36 Lbs.