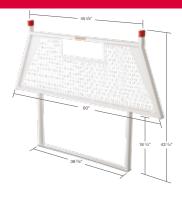

## FOR 2015 AND NEWER CHEVROLET COLORADO/GMC CANYON

1927-3-01 (white) 1927-5-01 (black)

Mounting feet work with 1909 cab protector

Ship Weight: 14 Lbs.

1910-X-01

**Cab Screen** 

### FOR COMPACT PICKUPS

1910-3-01 (white) 1910-5-01 (black)

Steel Screen cab protector mounts to the bed of a compact pickup. Installation hardware provided.

Fits older compact pickups. See fit guide below.

Ship Weight: 42 Lbs.

1929-X-01

**Installation Kit** 