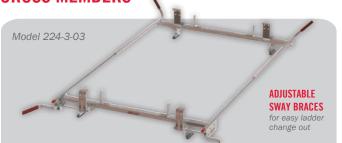

#### Quick Clamp Racks for Mercedes Metris Vans

| MODEL    | DETAILS                                      | WEIGHT  |
|----------|----------------------------------------------|---------|
| 223-3-03 | 60" Single Quick Clamp Rack - Curb Side Only | 44 lbs. |
| 224-3-03 | 60" Dual Quick Clamp Rack                    | 54 lbs. |
| 225-3-03 | 60" Quick Clamp Accessory Cross Member       | 16 lbs. |