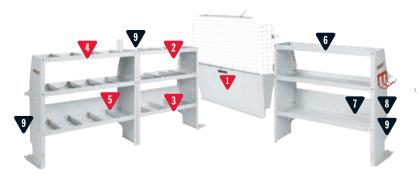

## **Convenient Pro Packages Designed for the Mercedes Metris**

Commercial Shelving Package, Metris 600-8350

|   | MODEL      | DESCRIPTION                                 | QUANTITY |
|---|------------|---------------------------------------------|----------|
| 1 | 96113-3-01 | Bulkhead, Mercedes Metris, Mesh             | 1        |
| 2 | 9353-3-03  | Adjustable 3 Shelf Unit, 36" x 44" x 131/2" | 1        |
| 3 | 9603-3-02  | Accessory Back Panel, 36" x 7¾"             | 1        |
| 4 | 9354-3-03  | Adjustable 3 Shelf Unit, 42" x 44" x 13½"   | 1        |
| 5 | 9604-3-02  | Accessory Back Panel, 42" x 7¾"             | 1        |
| 6 | 9354-3-03  | Adjustable 3 Shelf Unit, 42" x 44" x 13½"   | 1        |
| 7 | 9604-3-02  | Accessory Back Panel, 42" x 734"            | 1        |
| 8 | 9893-7-01  | REDZONE 3 hook cord or tool holder          | 1        |
| 9 | 9753-31    | Mercedes Metris Shelf Mounting Kit          | 1        |