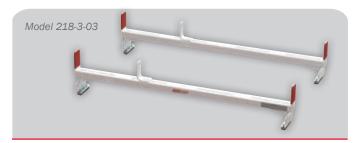

#### Aluminum All-Purpose Racks for Mercedes Metris Vans

| MODEL    | DETAILS                                | WEIGHT  |
|----------|----------------------------------------|---------|
| 218-3-03 | 60" All-Purpose Rack                   | 31 lbs. |
| 222-3-03 | 60" All-Purpose Accessory Cross Member | 17 lbs. |