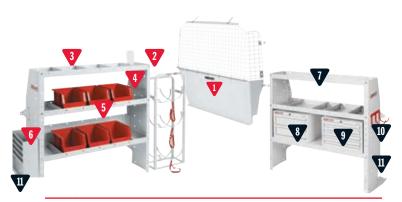

#### HVAC/Mechanical Package, Metris 600-8353

|    | MODEL      | DESCRIPTION                                 | QUANTITY |
|----|------------|---------------------------------------------|----------|
| 1  | 96113-3-01 | Bulkhead, Mercedes Metris, Mesh             | 1        |
| 2  | 9863-3-01  | Refrigerant Tank Rack 2x 30#, 1x 50#        | 1        |
| 3  | 9354-3-03  | Adjustable 3 Shelf Unit, 42" x 44" x 131/2" | 1        |
| 4  | 9604-3-02  | Accessory Back Panel, 42" x 73/4"           | 1        |
| 5  | 9859-7-01  | REDZONE Medium 6 Bin Set 13"                | 1        |
| 6  | 9880-3-01  | Literature Holder 6 compartment             | 1        |
| 7  | 9354-3-03  | Adjustable 3 Shelf Unit, 42" x 44" x 131/2" | 1        |
| 8  | 9912-3-02  | 2 Drawer Cabinet 16" x 14" x 12"            | 1        |
| 9  | 9914-3-02  | 4 Drawer Cabinet 16" x 14" x 12"            | 1        |
| 10 | 9893-7-01  | REDZONE 3 hook cord or tool holder          | 1        |
| 11 | 9753-3-01  | Mercedes Metris Shelf Mounting Kit          | 1        |