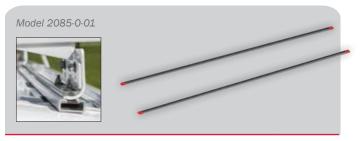

#### Mounting Kit for Mercedes Metris Vans

The 2085-3-01 is required when mounting an EZGlide2<sup>™</sup> Drop-Down Ladder Rack and is recommended for the All-Purpose and Quick Clamp racks.

| MODEL     | DETAILS                                          | WEIGHT  |
|-----------|--------------------------------------------------|---------|
| 2085-0-01 | Compact Mounting Channel Kit for Mercedes Metris | 15 lbs. |