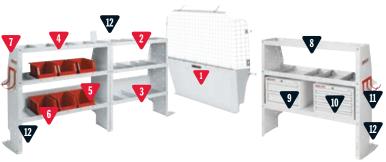

#### General Service/Contractor Package, Metris 600-8351

|    | ,          | 0,                                        |          |
|----|------------|-------------------------------------------|----------|
|    | MODEL      | DESCRIPTION                               | QUANTITY |
| 1  | 96113-3-01 | Bulkhead, Mercedes Metris, Mesh           | 1        |
| 2  | 9353-3-03  | Adjustable 3 Shelf Unit, 36" x 44" x 13½" | 1        |
| 3  | 9603-3-02  | Accessory Back Panel, 36" x 7¾"           | 1        |
| 4  | 9354-3-03  | Adjustable 3 Shelf Unit, 42" x 44" x 13½" | 1        |
| 5  | 9604-3-02  | Accessory Back Panel, 42" x 7¾"           | 1        |
| 6  | 9859-7-01  | REDZONE Medium 6 Bin Set 13"              | 1        |
| 7  | 9892-7-01  | REDZONE 2 hook holder (5" diameter)       | 1        |
| 8  | 9354-3-03  | Adjustable 3 Shelf Unit, 42" x 44" x 13½" | 1        |
| 9  | 9912-3-02  | 2 Drawer Cabinet 16" x 14" x 12"          | 1        |
| 10 | 9914-3-02  | 4 Drawer Cabinet 16" x 14" x 12"          | 1        |
| 11 | 9893-7-01  | REDZONE 3 hook cord or tool holder        | 1        |
| 12 | 9753-3-01  | Mercedes Metris Shelf Mounting Kit        | 1        |