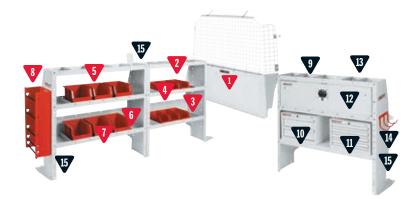

#### Electrical Package Package, Metris 600-8354

|    | MODEL      | DESCRIPTION                                                  | QUANTITY |
|----|------------|--------------------------------------------------------------|----------|
| 1  | 96113-3-01 | Bulkhead, Mercedes Metris, Mesh                              | 1        |
| 2  | 9353-3-03  | Adjustable 3 Shelf Unit, 36" x 44" x 13½"                    | 1        |
| 3  | 9603-3-02  | Accessory Back Panel, 36" x 73/4"                            | 1        |
| 4  | 9858-7-01  | REDZONE Small Bin Set 13"                                    | 1        |
| 5  | 9354-3-03  | Adjustable 3 Shelf Unit, 42" x 44" x 131/2"                  | 1        |
| 6  | 9604-3-02  | Accessory Back Panel, 42" x 7-3/4"                           | 1        |
| 7  | 9859-7-01  | REDZONE Medium Bin Set 13"                                   | 1        |
| 8  | 9882-7-01  | REDZONE Wire Spool Holder End Mount                          | 1        |
| 9  | 9354-3-03  | Adjustable 3 Shelf Unit, 42" x 44" x 131/2"                  | 1        |
| 10 | 9912-3-02  | 2 Drawer Cabinet 16" x 14" x 12"                             | 1        |
| 11 | 9914-3-02  | 4 Drawer Cabinet 16" x 14" x 12"                             | 1        |
| 12 | 9504-3-01  | Shelf Door, 42"                                              | 1        |
| 13 | 9604-3-01  | Accessory Back Panel, 42" x 14 <sup>1</sup> / <sub>2</sub> " | 1        |
| 14 | 9893-7-01  | REDZONE 3 hook cord or tool holder                           | 1        |
| 15 | 9753-3-01  | Mercedes Metris Shelf Mounting Kit                           | 1        |