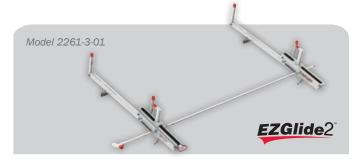

#### **Drop-Down Ladder Rack Assemblies**

Rack fits 16' to 28' Extension, 5' to 10' Step and 3' to 8' Podium, evenly distributed on ladder rack. Drop-down can mount on driver or passenger side. Carry ladders appropriate to the size of the vehicle.

| MODEL     | DETAILS                                                                                                               | WEIGHT  |
|-----------|-----------------------------------------------------------------------------------------------------------------------|---------|
| 2261-3-01 | Complete EZGlide2™ single-sided drop-down rack (includes two 60" cross members and drop-down assembly)                | 83 lbs. |
| 2265-3-01 | Accessory EZGlide2 <sup>™</sup> drop-down assembly for an extra lad-<br>der (no cross members included)               | 58 lbs. |
| 2267-3-01 | Accessory EZGlide2 $^{\rm M}$ drop-down assembly for an extra ladder (one cross member included for a shorter ladder) | 61 lbs. |